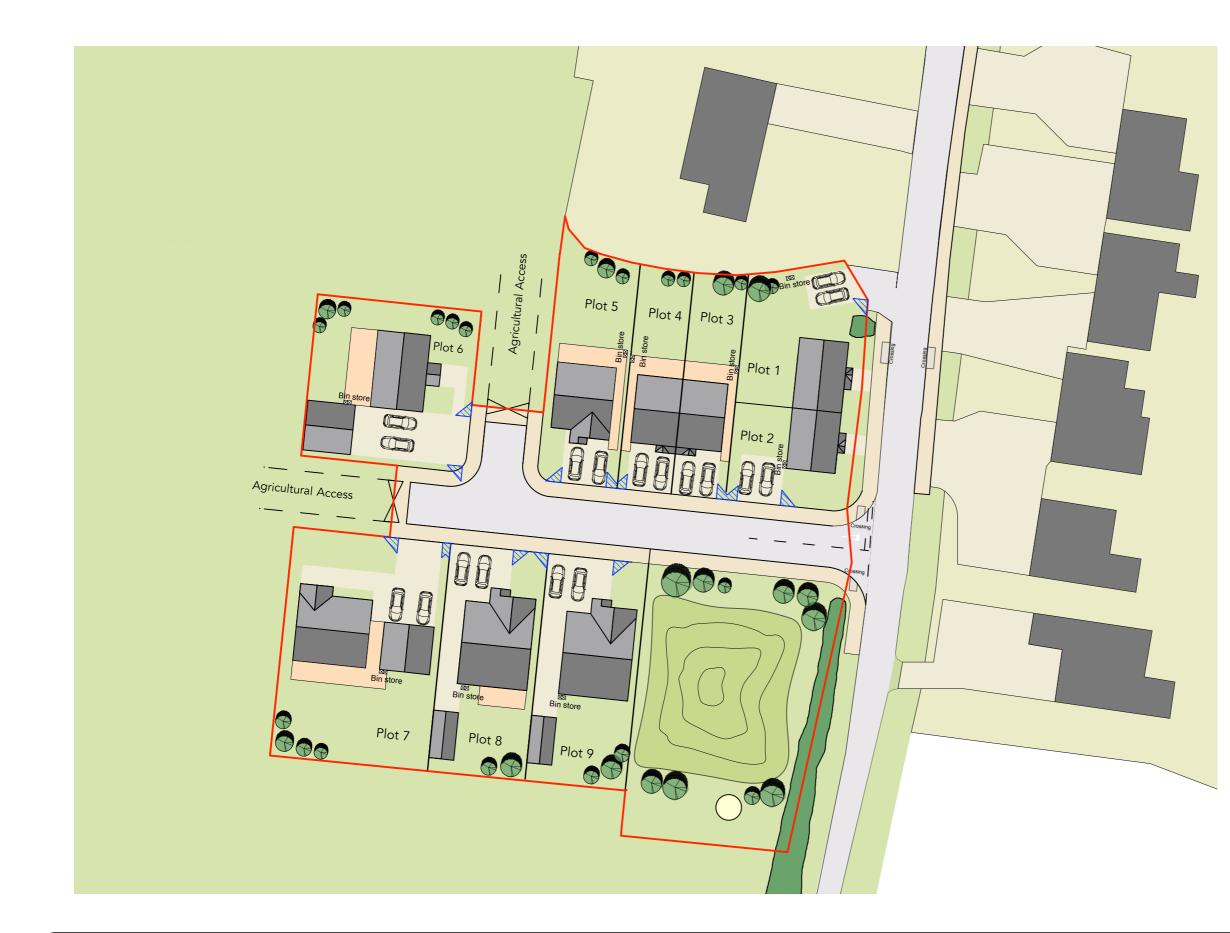

## Key:

Plot 1: 3 Bed Affordable house

Plot 2: 2 Bed Affordable house

Plot 3: 3 Bed Affordable house

Plot 4: 3 Bed Affordable house

Plot 5: 2 Bed Affordable bungalow

Plot 6: 2 Bed Local market house

Plot 7: 4 Bed Local market house

Plot 8: 2 Bed Local market bungalow

Plot 9: 2 Bed Local market bungalow

Pumping Station Compound Storm water attenuation pond

Existing Hedgerow

New Hedge Boundary

Indicative Planting

Boundary of housing development

2m x 2m pedestrian visibilty splays

20

30m

0 5 Scale Bar 1:500

## NORTH

| Rev. | Date     | Rev. Details                                            | Author |  |
|------|----------|---------------------------------------------------------|--------|--|
| A    | 11/03/20 | Revised Site Plan                                       | SS     |  |
| В    | 12/03/20 | Revised Site Plan                                       | ТР     |  |
| С    | 02/04/20 | Revised Site Boundary                                   | SS     |  |
| D    | 09/04/20 | Revised Site Boundary                                   | SS     |  |
| E    | 21/04/20 | Revised Site Layout                                     | SS     |  |
| F    | 07/05/20 | Revised property sizes for<br>plots 2 and 6             | SS     |  |
| G    | 30/05/20 | Updated Site layout                                     | SS     |  |
| Н    | 03/06/20 | Revised Site Boundary                                   | SS     |  |
| L    | 08/06/20 | Vision Splays added                                     | SS     |  |
| J    | 12/06/20 | Plots 1 and 2 house sizes<br>swapped                    | SS     |  |
| к    | 25/06/20 | Revsed following amendments to houses                   | SS     |  |
| L    | 10/07/20 | Bin stores added                                        | SS     |  |
| М    | 21/07/20 | Proposed levels added                                   | SS     |  |
| N    | 20/11/20 | Updated to show 2m x 2m<br>pedestrian visibility splays | SS     |  |
|      |          |                                                         |        |  |